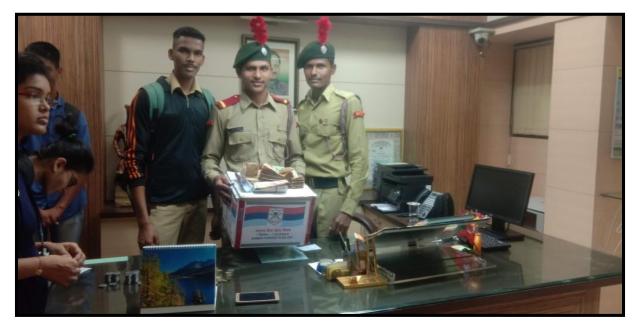

|                  |

## Patriotic activity Attendance

## Date: 7<sup>th</sup> December 2018

the local division of And in case of the local division of the loc -Address of the Owner, where the Party names in the -12 Country on Personnel = -

## Patriotic activity: Photographs

Date: 7<sup>th</sup> December 2018



#### Flag Day Celebration by NCC cadets: Patriotic activity



## Patriotic activity

### Report



# Pune To Baramati Bicycle Rally

## Pune to Baramati Bicycle Rally: Notice

Date: 21st July 2018



(Unity & Discipline)



#### NOTICE

National Bievele Rally

All the Cadets are hereby informed that they should remain present for Bicycle Rally on 22 July 2018 at 06:00 am in the College Campus.

> Lt. Dhiraj y Deshmukh Associate N.C.C. Officer A.M. College, Hadapsar Pune-411028

### Pune to Baramati Bicycle Rally: Attendance Date: 21st July 2018

|     | Contraction of the second second