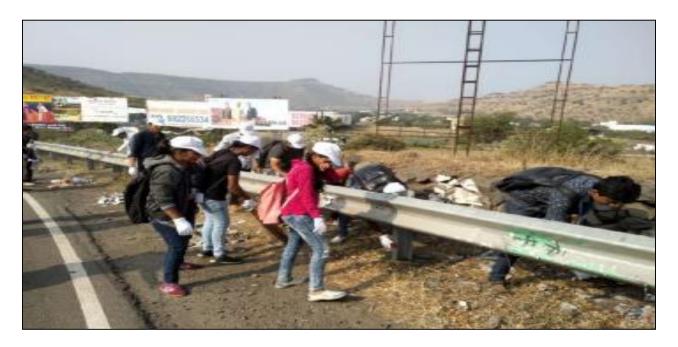

# Cleaning of Dive Ghat, Pune – Baramati National Highway

### Dive Ghat Cleaning Activity: Photographs Date : 7<sup>th</sup> Dec 2018

Inauguration of Dive Ghat Cleaning Activity

Active participation of NSS Volunteers in Cleaning activity