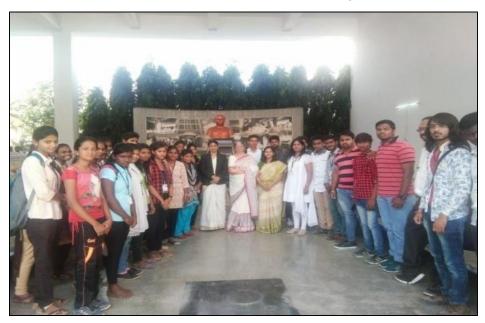

# Cleaning of Dive Ghat, Pune – Baramati National Highway

### Dive Ghat Cleaning Activity: Photographs Date : 7<sup>th</sup> Dec 2018

Inauguration of Dive Ghat Cleaning Activity

Active participation of NSS Volunteers in Cleaning activity