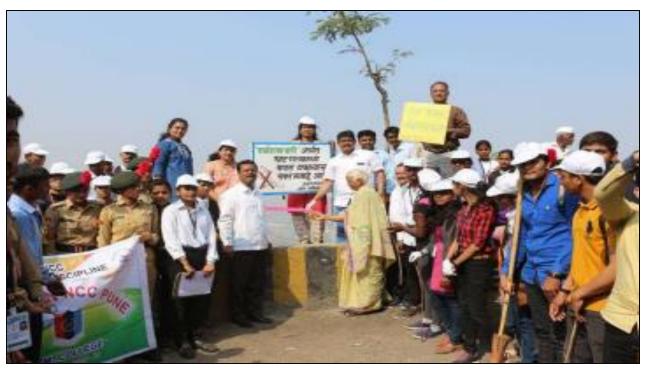

# Cleaning of Dive Ghat, Pune – Baramati National Highway

### Dive Ghat Cleaning Activity: Photographs Date : 7<sup>th</sup> Dec 2018

Inauguration of Dive Ghat Cleaning Activity

Active participation of NSS Volunteers in Cleaning activity

# Dive Ghat Cleaning Activity: News Published in Daily Sakal

Date : 15<sup>th</sup> Dec 2018

Ashtapur, Gawadewadi, **Bhavarapur, Wade** Bolai & Bakori Village Survey under **Unnat Bharat** Abhiyan

Date : 4<sup>th</sup> Feb 2019