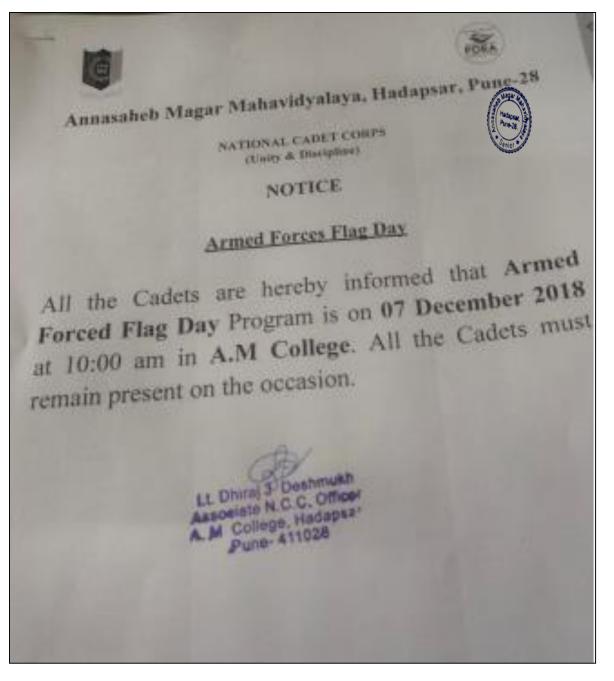

### Dive Ghat Cleaning Activity: Notice Date : 7<sup>th</sup> Dec 2018

**दि**. 07/12/2018

#### सूचना

राष्ट्रीय सेवा योजनेमध्ये सहभागी झालेल्या सर्व विद्यार्थ्यांना सूचित करण्यात येते की दि. 07/12/2018 रोजी 11.00 वा मिटींगचे आयोजन करण्यात आलेले आहे. यामध्ये राष्ट्रीय सेवा योजना ..दिवे घाट स्वच्छता उपक्रमांची माहिती देण्यात येणार आहे. तरी सर्व विद्यार्थ्यांनी सकाळी 11.00 वा. भूगोल विभागात उपस्थित रहावे. राष्ट्रीय सेवा योजनेमध्ये सहभागी झालेल्या सर्व विद्यार्थ्यांनी या सभेस उपस्थित रहाणे आवश्यक आहे.

28Kullow डॉ. सविता कुलकर्णी

अण्णासाहेव मगर महाविद्यालय हडपसर, पूणे-४११०२८