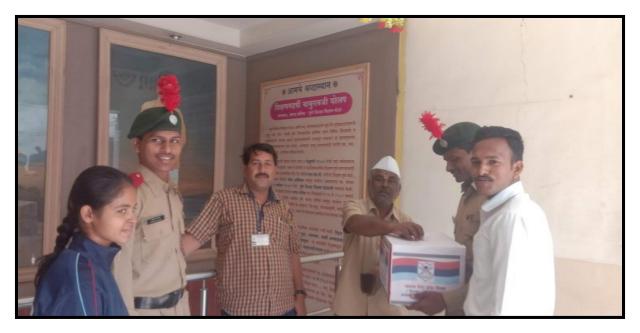

|                  |

## Patriotic activity Attendance

## Date: 7<sup>th</sup> December 2018

the local division of And in case of the local division of the loc -Address of the Owner, where the Party names in the -12 Country on Personnel = -

## Patriotic activity: Photographs

Date: 7<sup>th</sup> December 2018



#### Flag Day Celebration by NCC cadets: Patriotic activity



## Patriotic activity

### Report



# Pune To Baramati Bicycle Rally

## Pune to Baramati Bicycle Rally: Notice

Date: 21st July 2018



(Unity & Discipline)



#### NOTICE

National Bievele Rally

All the Cadets are hereby informed that they should remain present for Bicycle Rally on 22 July 2018 at 06:00 am in the College Campus.

> Lt. Dhiraj y Deshmukh Associate N.C.C. Officer A.M. College, Hadapsar Pune-411028

### Pune to Baramati Bicycle Rally: Attendance Date: 21st July 2018

|     | Contraction of the second second