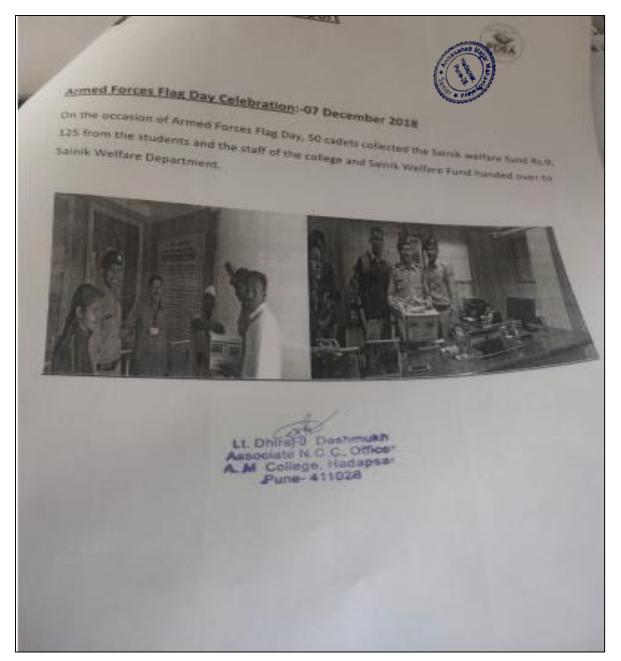

### Dive Ghat Cleaning Activity: Notice Date : 7<sup>th</sup> Dec 2018

**दि**. 07/12/2018

#### सूचना

राष्ट्रीय सेवा योजनेमध्ये सहभागी झालेल्या सर्व विद्यार्थ्यांना सूचित करण्यात येते की दि. 07/12/2018 रोजी 11.00 वा मिटींगचे आयोजन करण्यात आलेले आहे. यामध्ये राष्ट्रीय सेवा योजना ..दिवे घाट स्वच्छता उपक्रमांची माहिती देण्यात येणार आहे. तरी सर्व विद्यार्थ्यांनी सकाळी 11.00 वा. भूगोल विभागात उपस्थित रहावे. राष्ट्रीय सेवा योजनेमध्ये सहभागी झालेल्या सर्व विद्यार्थ्यांनी या सभेस उपस्थित रहाणे आवश्यक आहे.

28Kullow डॉ. सविता कुलकर्णी

अण्णासाहेव मगर महाविद्यालय हडपसर, पूणे-४११०२८