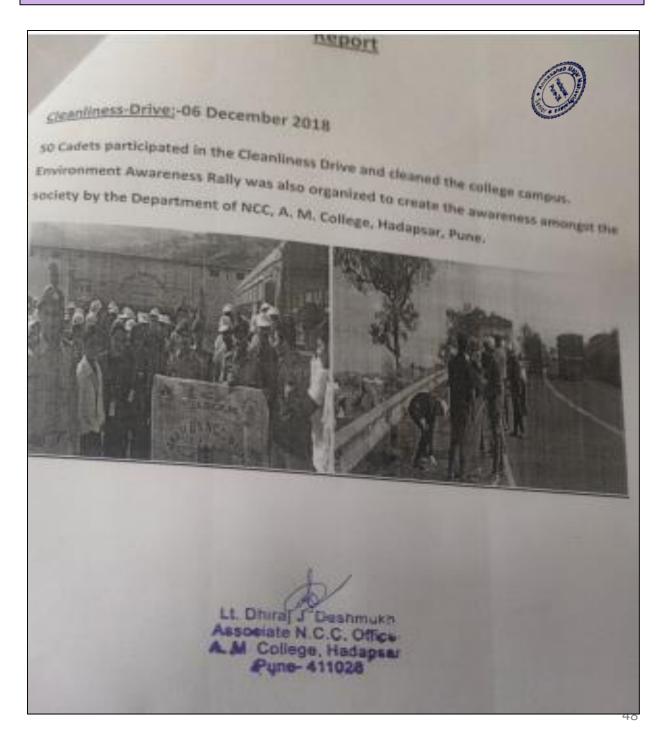

# Cleaning of Dive Ghat, Pune – Baramati National Highway

# Dive Ghat Cleaning Activity: News Published in Daily Sakal

Date : 15<sup>th</sup> Dec 2018

Ashtapur, Gawadewadi, **Bhavarapur, Wade** Bolai & Bakori Village Survey under **Unnat Bharat** Abhiyan

Date : 4<sup>th</sup> Feb 2019