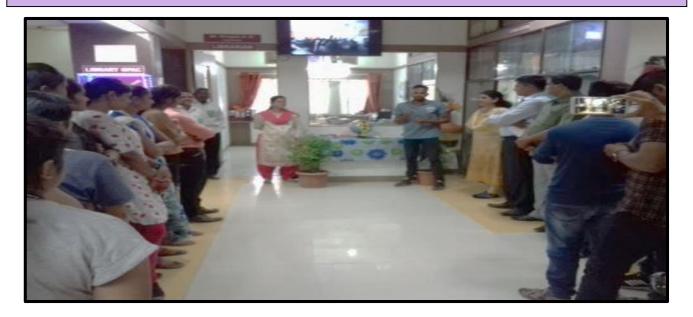

### Health and Hygiene Awareness Campaign : Photographs

Publication date: 13th Oct 2018

Practical demonstration of Scientific way of Hand cleaning

Group of students Participated in Health and Hygiene Awareness Campaign