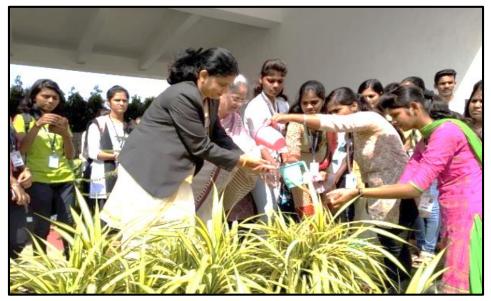

# Health and Hygiene Awareness Campaign

### Health and Hygiene Awareness Campaign : Photographs

Publication date: 13th Oct 2018

Practical demonstration of Scientific way of Hand cleaning

Group of students Participated in Health and Hygiene Awareness Campaign